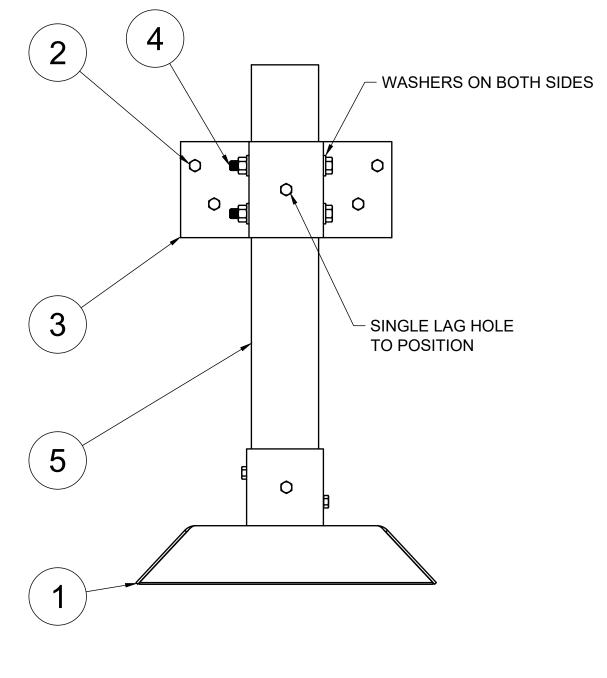

| 5          | 1   | POST                           |  |  |  |  |
|------------|-----|--------------------------------|--|--|--|--|
| 4          | 2   | HW.HHCS.GALV.1/2X5.WASHERS.NUT |  |  |  |  |
| 3          | 1   | TF-4-STRT4                     |  |  |  |  |
| 2          | 8   | HW.LAG.GALV.3/8X2.5            |  |  |  |  |
| 1          | 1   | BW.PAN.STD.4X4                 |  |  |  |  |
| ITEM       | QTY | PART NUMBER                    |  |  |  |  |
| PARTS LIST |     |                                |  |  |  |  |

REINSTALLING

SIDES, TIGHTEN

**PROJECT** 

## **Custom Boardwalks**

PAN + BOLT THROUGH BRACKET WITH HARDWARE

|          |                               | i e e e e e e e e e e e e e e e e e e e |        |        |                           |     |
|----------|------