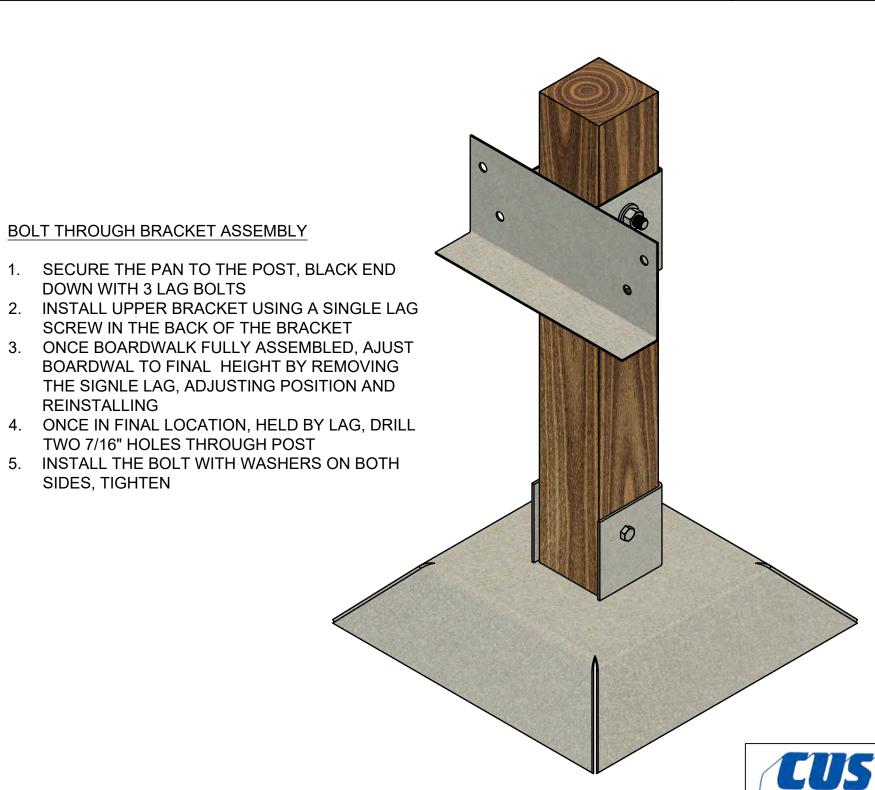

| 5          | 1   | POST                           |  |  |  |  |
|------------|-----|--------------------------------|--|--|--|--|
| 4          | 2   | HW.HHCS.GALV.1/2X5.WASHERS.NUT |  |  |  |  |
| 3          | 1   | TF-4-STRT4                     |  |  |  |  |
| 2          | 8   | HW.LAG.GALV.3/8X2.5            |  |  |  |  |
| 1          | 1   | BW.PAN.STD.4X4                 |  |  |  |  |
| ITEM       | QTY | PART NUMBER                    |  |  |  |  |
| PARTS LIST |     |                                |  |  |  |  |

REINSTALLING

SIDES, TIGHTEN

**PROJECT** 

## **Custom Boardwalks**

PAN + BOLT THROUGH BRACKET WITH HARDWARE

|          |                               | i e e e e e e e e e e e e e e e e e e e |        |        |                           |     |
|----------|----